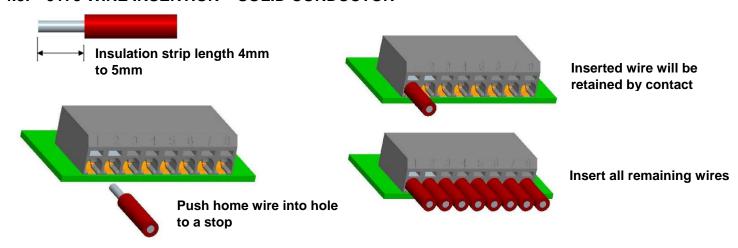

6 poke home wire to board connectors.

### **PRODUCTS**

00-9276-00X-021-X06 - Wire to board Poke-Home connectors

See specification 201-01-125 for recommended wires sizes used with this connector

Note: refer to the 00-9276-01 sales drawings to obtain the colours available for this connector series. The colours used in this document are for illustration purposes only.

#### 9276 PRODUCT RANGE

# 4.1. 9276 HORIZONTAL MOUNT CONNECTOR



#### 9276 WIRE EXTRACTION TOOL 4.2.



Thin tip tool to insert in slot above wire to extract wire from connector.

We also recommend the use of this tool when inserting stranded wires. Stranded wires with a small strand count may not require the use of the wire insertion tool, assemble as solid conductor.







# 4.3. 9175 WIRE INSERTION - SOLID CONDUCTOR



# 4.4. 9276 WIRE INSERTION - RECOMMENDED METHOD FOR STRANDED WIRES



# 4.5. 9276 WIRE EXTRACTION METHOD