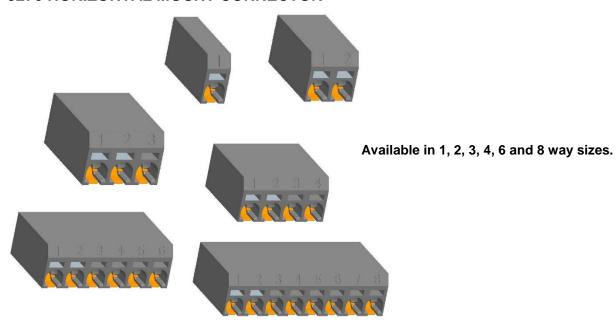

# 4.1. 9276 HORIZONTAL MOUNT CONNECTOR

### **PRODUCTS**

00-9276-00X-021-X06 - Wire to board Poke-Home connectors

See specification 201-01-125 for recommended wires sizes used with this connector

Note: refer to the 00-9276-01 sales drawings to obtain the colours available for this connector series. The colours used in this document are for illustration purposes only.