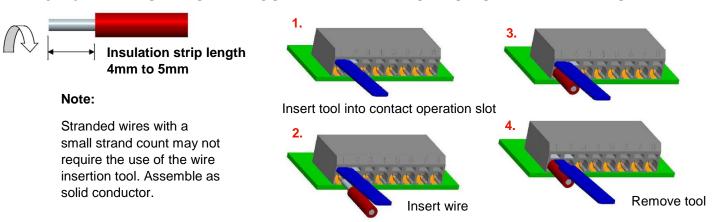

# 4.4. 9276 WIRE INSERTION - RECOMMENDED METHOD FOR STRANDED WIRES

#### 9276 WIRE EXTRACTION TOOL 4.2.

Thin tip tool to insert in slot above wire to extract wire from connector.

We also recommend the use of this tool when inserting stranded wires. Stranded wires with a small strand count may not require the use of the wire insertion tool, assemble as solid conductor.