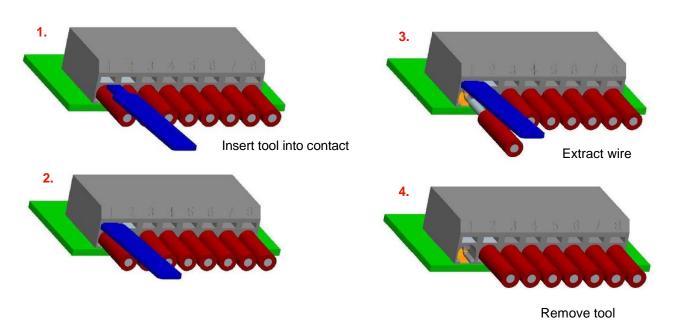

#### 9276 WIRE EXTRACTION TOOL 4.2.

Thin tip tool to insert in slot above wire to extract wire from connector.

We also recommend the use of this tool when inserting stranded wires. Stranded wires with a small strand count may not require the use of the wire insertion tool, assemble as solid conductor.

# 4.5. 9276 WIRE EXTRACTION METHOD